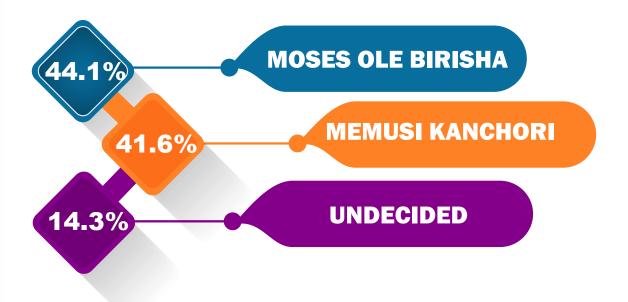

## **SENATORIAL SEAT**

#### **Comparative Analysis of Possible Aspirants**

Voters were asked whom they would vote for as their Senator, if elections were held today?