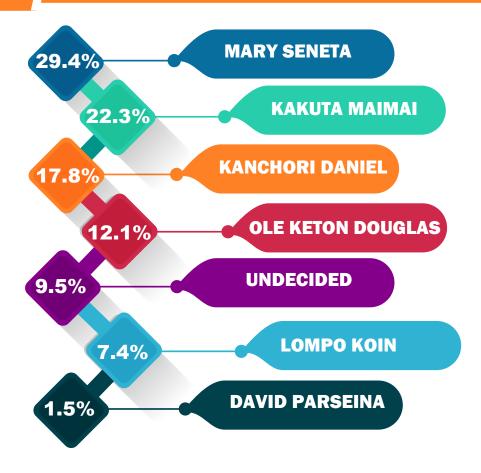

## WOMAN REP. SEAT

#### **Comparative Analysis of Possible Aspirants**

Voters were asked whom they would vote for as their Women Rep, if elections were held today?