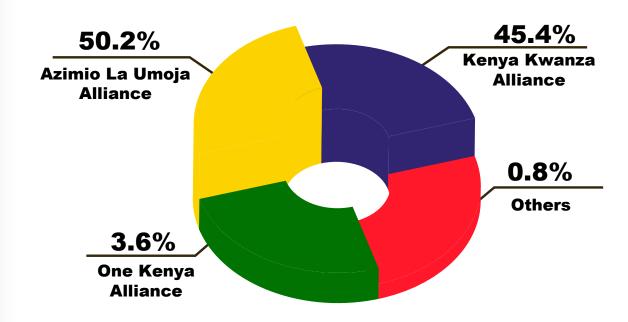

# POLITICAL PARTIES

#### **Comparative Analysis of Political Parties**

Voters were asked which would be their most Preferred Political Party Alliances if the election were held today.

+254735555518 +254735555512

@Mizaniafrica