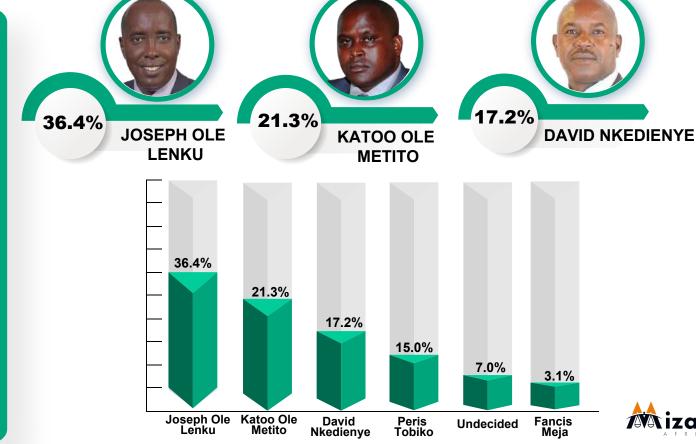

## **GUBERNATORIAL SEAT**

## **Comparative Analysis of Possible Aspirants**

Voters were asked whom they would vote for as their Governor, if elections were held today?