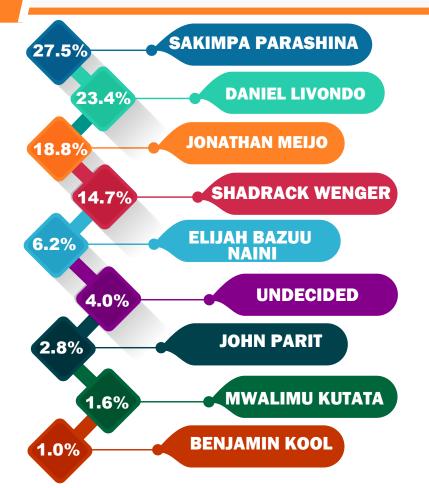

## **SENATORIAL SEAT**

#### **Comparative Analysis of Possible Aspirants**

Voters were asked whom they would vote for as their Senator, if elections were held today?