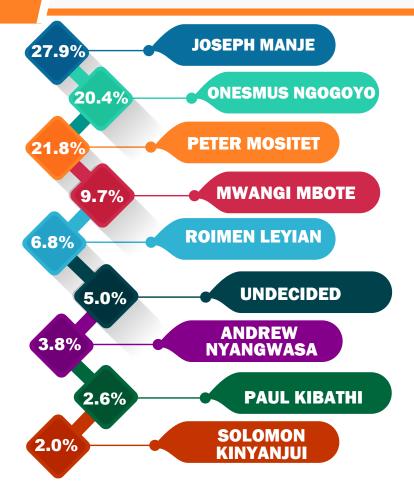

## **GUBERNATORIAL SEAT**

## **Comparative Analysis of Possible Aspirants**

Voters were asked whom they would vote for as their Governor, if elections were held today?