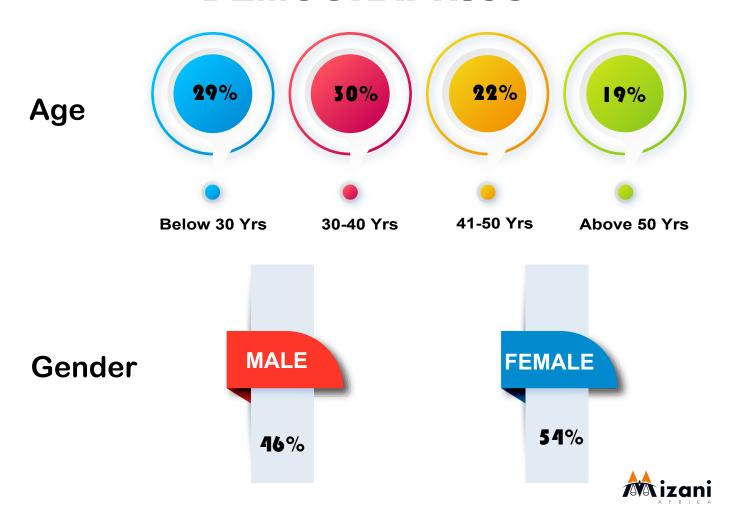

#### **Opinion Poll**

Kitamu House
P.O. Box 987 - 00300
Nairobi Kenya
Tel: 0735 555 512/0735 555 512
Email: info@mizaniafrica.com

Website: www.mizaniafrica.com

## **KAJIADO COUNTY**

To understand voter preferences in Kajiado County, Mizani Africa conducted an Opinion Survey between 24th & 31st January 2022 across 5 Constituencies

## **METHODOLOGY**

#### Sampling

Random Sampling distributed proportionate to population size across 5 Constituencies in Kajiado County

#### Sample Size

1,500 Across Kajiado County



#### **Data Collection**

Face-face interviews at the household level

#### **Population**

Kajiado County adults of 18 years & above living in rural & urban areas.

#### **Margin of Error**

+/- 3



#### **Confidence Level**

95%

## **DEMOGRAPHICS**



## **GUBERNATORIAL SEAT**

## **Comparative Analysis of Possible Aspirants**

Voters were asked whom they would vote for as their Governor, if elections were held today?





## **SENATORIAL SEAT**

#### **Comparative Analysis of Possible Aspirants**

Voters were asked whom they would vote for as their Senator, if elections were held today?





## WOMAN REP. SEAT

#### **Comparative Analysis of Possible Aspirants**

Voters were asked whom they would vote for as their Women Rep, if elections were held today?

























## PRESIDENTIAL SEAT

## **Comparative Analysis of Possible Aspirants**

Voters were asked whom they would vote for as their President, if elections were held today



RAILA ODINGA **50.9**%



**WILLIAM RUTO** 

**44.1%** 



KALONZO MUSYOKA

4.0%



**OTHER