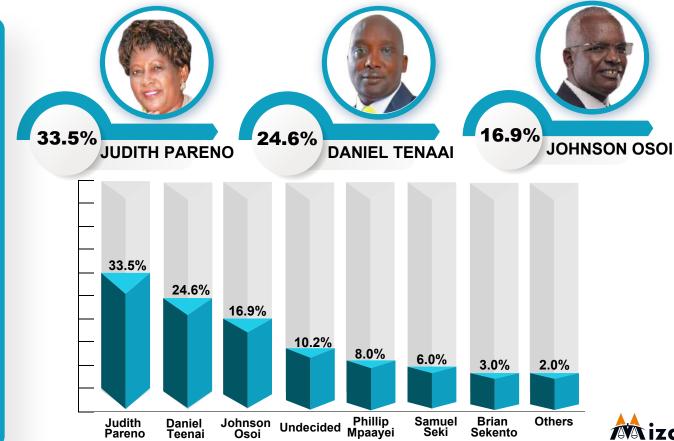

## WOMAN REP. SEAT

#### **Comparative Analysis of Possible Aspirants**

Voters were asked whom they would vote for as their Women Rep, if elections were held today?