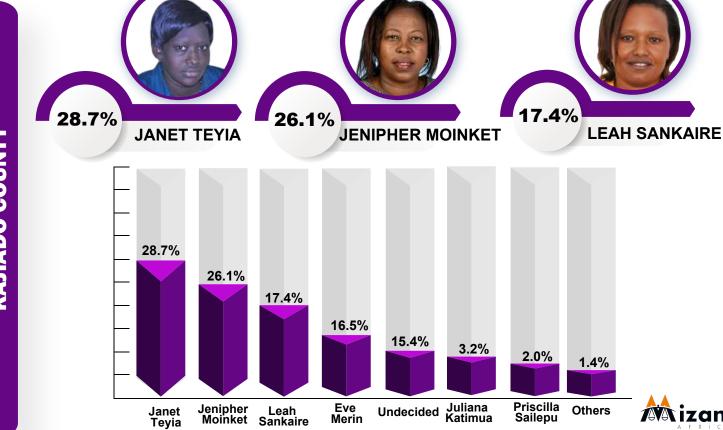

## WOMAN REP. SEAT

#### **Comparative Analysis of Possible Aspirants**

Voters were asked whom they would vote for as their Women Rep, if elections were held today?