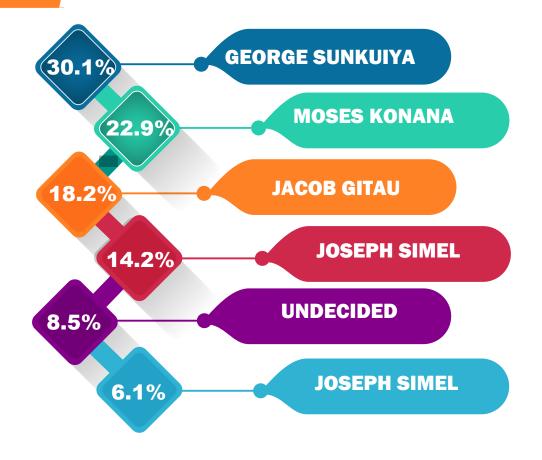

## **GUBERNATORIAL SEAT**

## **Comparative Analysis of Possible Aspirants**

Voters were asked whom they would vote for as their Governor, if elections were held today?